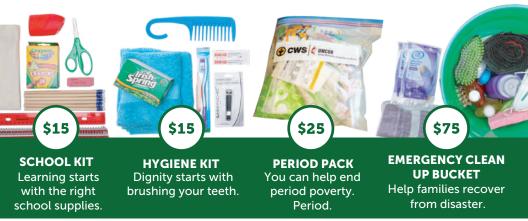

Let's make a difference together.

The Festival of Sharing collects four different types of kits, each serving a unique purpose. To learn more about what goes into each kit and how you can participate, visit **fosohio.org.** 

Your support makes a real difference!

Not able to assemble kits this year? You can still make a difference by making a donation and selecting the kits you want to provide! Every contribution counts in bringing hope to those in need.